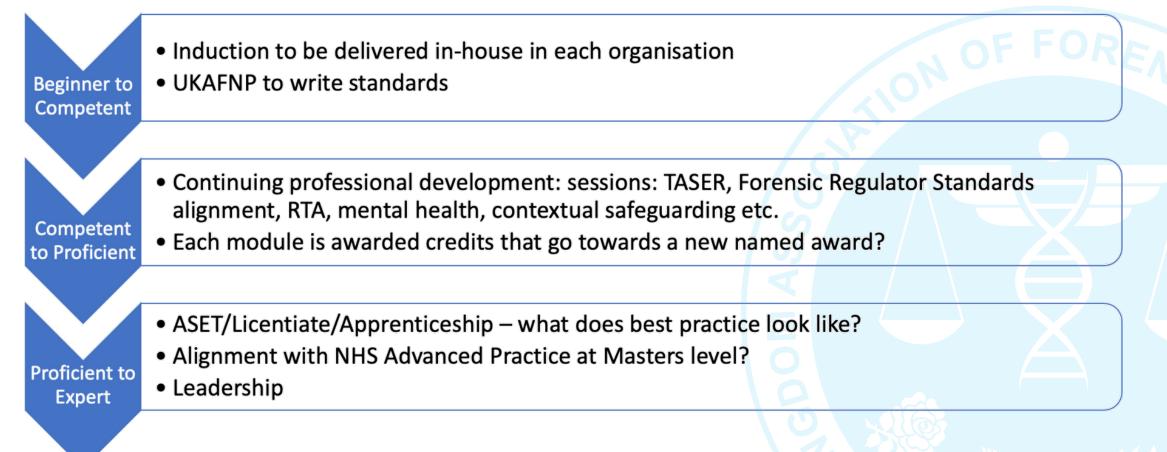

#### **First Education Forum Meeting**

- A number of issues were discussed at the meeting with a constant theme of career pathway. Part of this is being an Expert Witness
- The NCA has identified there is a national shortage of Expert Witnesses in forensic Healthcare Practice
- The Novice to Expert Framework has been proposed as per the following slide
- Therefore, a Survey Monkey has been constructed to ask the following questions